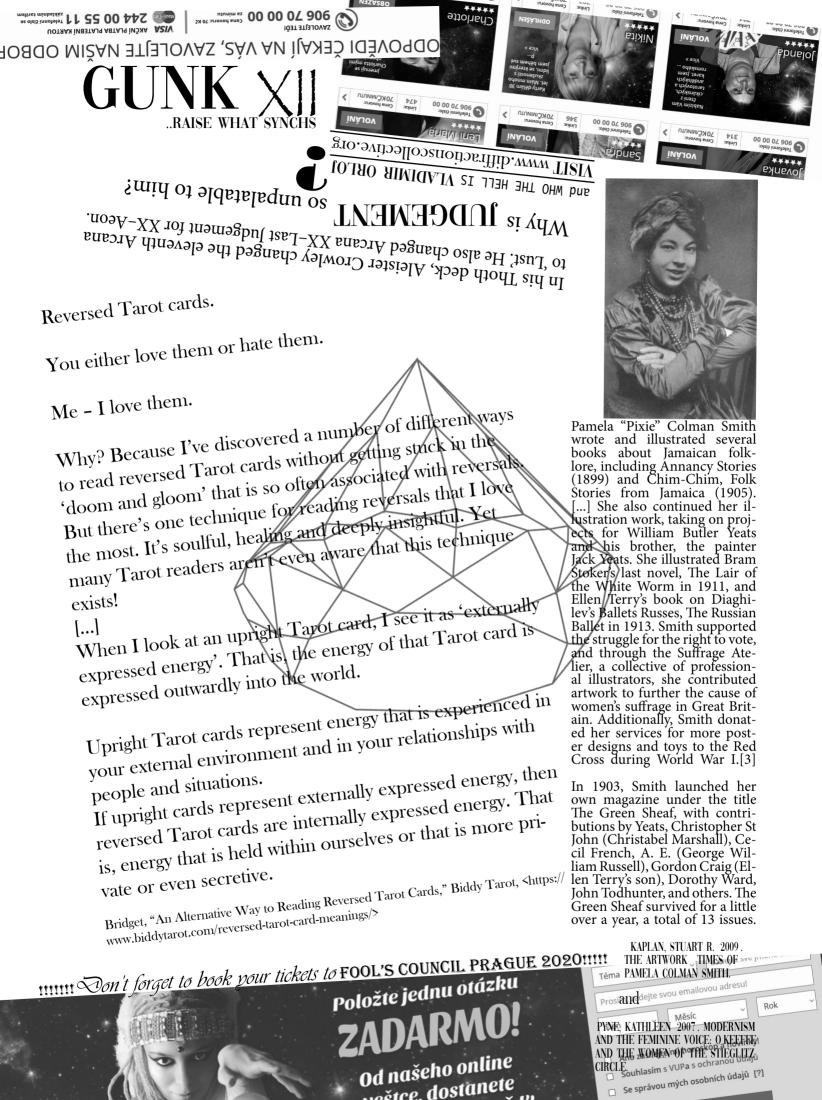

the British Museum, because he wouldn't have been able to draw them. As is known, Pamela (who was part of the Independent Rite established by Waite after the disinte-gration of the Hermetic Order of the Gold-en Dawn) was the artist chosen by himself to make his own deck then titled Rider-Waite

pentacles(10).rev = wisdom

It is likely that Waite invited Pamela Col-It is likely that wate invited rameta Cor man Smith to see the Sola-Busca cards at the British Museum, because he wouldn't

en Dawn) was une arust chosen by nimsen to make his own deck, then titled Rider-Waite Tarot, published by Rider (London, 1909), or Waite-Smith Tarot, to use the current definition

- Zózomus

R. (2000). The Artwork & Times of Pamela Colman Smith. Shirth to create intervention, which are the solution of the s "Pamela Colman-Smith," Wikipedia, from Kaplan, Sutar P. (2009). The Artwork & Times of Pamela Colman Smith.